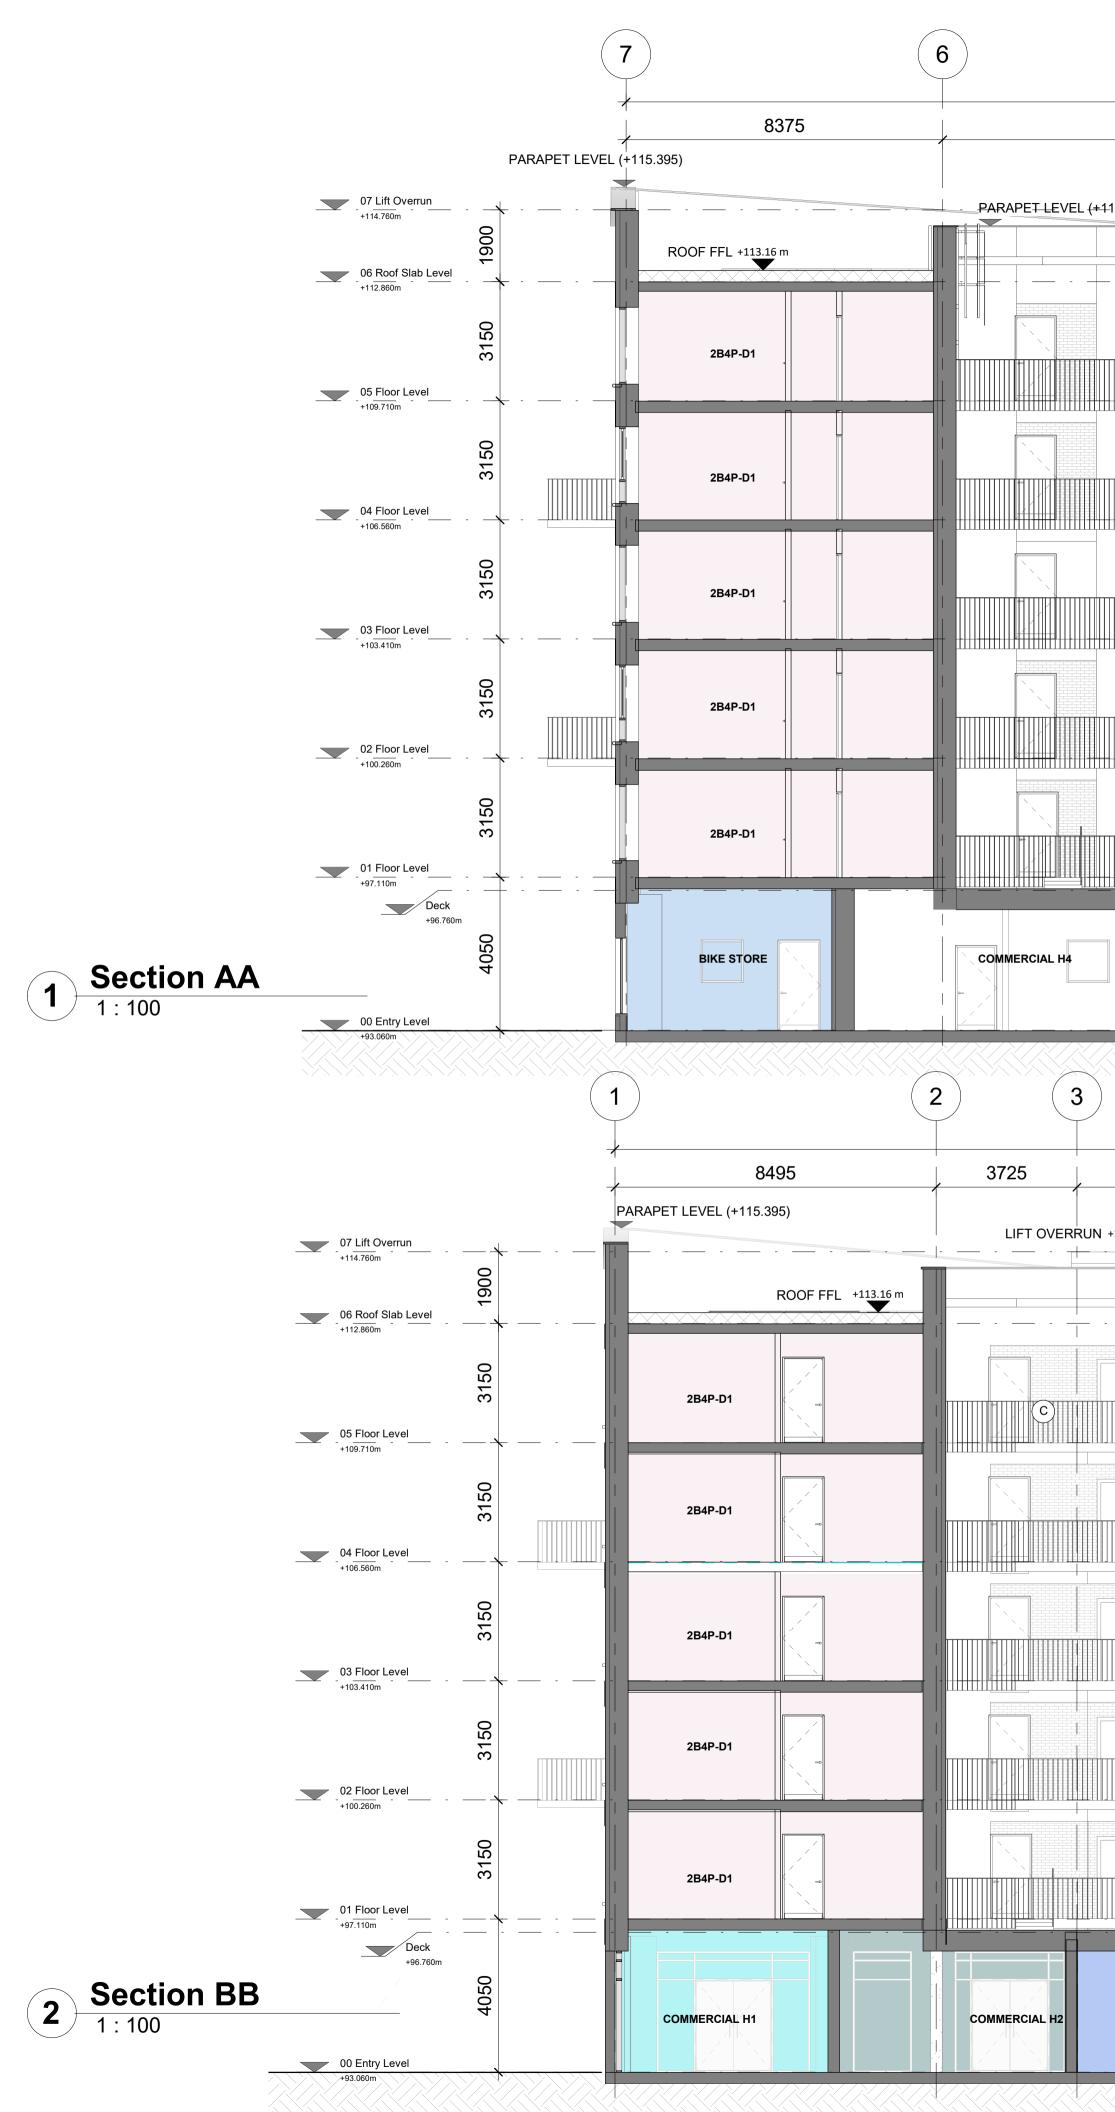

| (                       | 5<br>45095           | 4